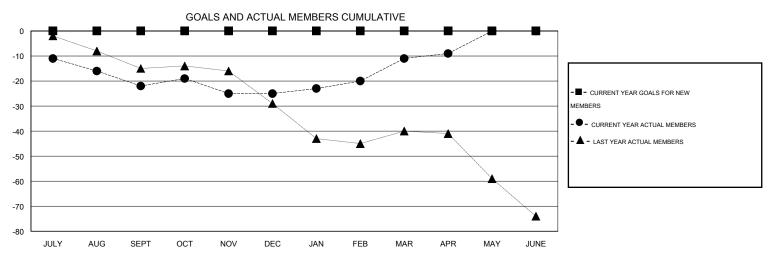

## **LOCATION SOUTH DAKOTA**

GMT CA 1

| Clubs         |                  |                     |                            |                             | Members               |                    |                            |                              |                             |
|---------------|------------------|---------------------|----------------------------|-----------------------------|-----------------------|--------------------|----------------------------|------------------------------|-----------------------------|
|               | RESU             | LTS FOR 2013-2014   |                            |                             | RESULTS FOR 2013-2014 |                    |                            |                              |                             |
| QUARTER       | NEW CLUB<br>GOAL | ACTUAL NEW<br>CLUBS | ACTUAL<br>DROPPED<br>CLUBS | ACTUAL NET<br>GAIN/<br>LOSS | QUARTER               | NEW MEMBER<br>GOAL | ACTUAL TOTAL MEMBERS ADDED | ACTUAL<br>DROPPED<br>MEMBERS | ACTUAL NET<br>GAIN/<br>LOSS |
| JULY/AUG/SEPT | 0                | 0                   | 1                          | -1                          | JULY/AUG/SEPT         | 0                  | 14                         | 36                           | -22                         |
| OCT/NOV/DEC   | 0                | 0                   | 0                          | 0                           | OCT/NOV/DEC           | 0                  | 33                         | 36                           | -3                          |
| JAN/FEB/MAR   | 0                | 0                   | 0                          | 0                           | JAN/FEB/MAR           | 0                  | 33                         | 19                           | 14                          |
| APR/MAY/JUNE  | 0                | 0                   | 0                          | 0                           | APR/MAY/JUNE          | 0                  | 12                         | 10                           | 2                           |